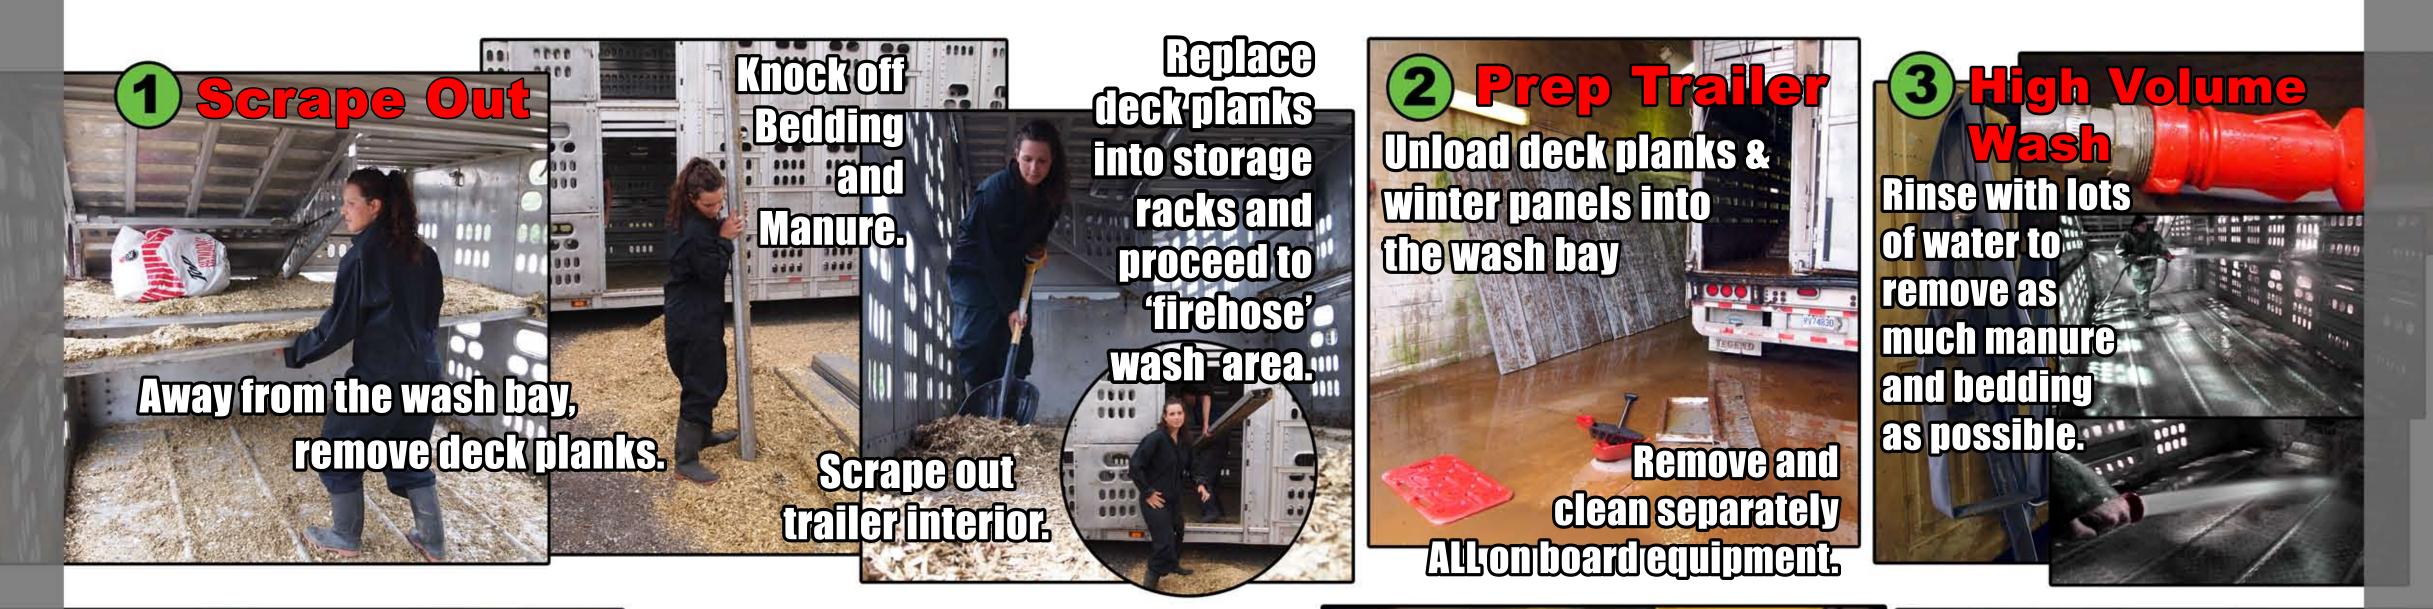

## OSHAB TRANSport BIOSCENTLY Truck and Traffer Wash Protocol

For all steps follow the pattern : OUTSIDE TO INSIDE, TOP TO BOTTOM, FRONT TO BACK

**4 Soap** 

- 1 M

**Cover all surfaces including** deck planks and winter boards using a foam gun. letsitfor 10 minutes

**Use a Rotary nozzle. Don't forget corners**, behind doors, backs & tops of surfaces, storage areas, handles, gate ends and BOTH SIDES of deckboards and winter panels.

5) Wash

Wear clean boots and outerwear, use a flashlight, check your work, rewash any missed -areas-

Scrape out solids, wash with low pressure.

Wear appropriate protective gear - check the **MSDS** sheets for the products you are using.

sceneskape.com