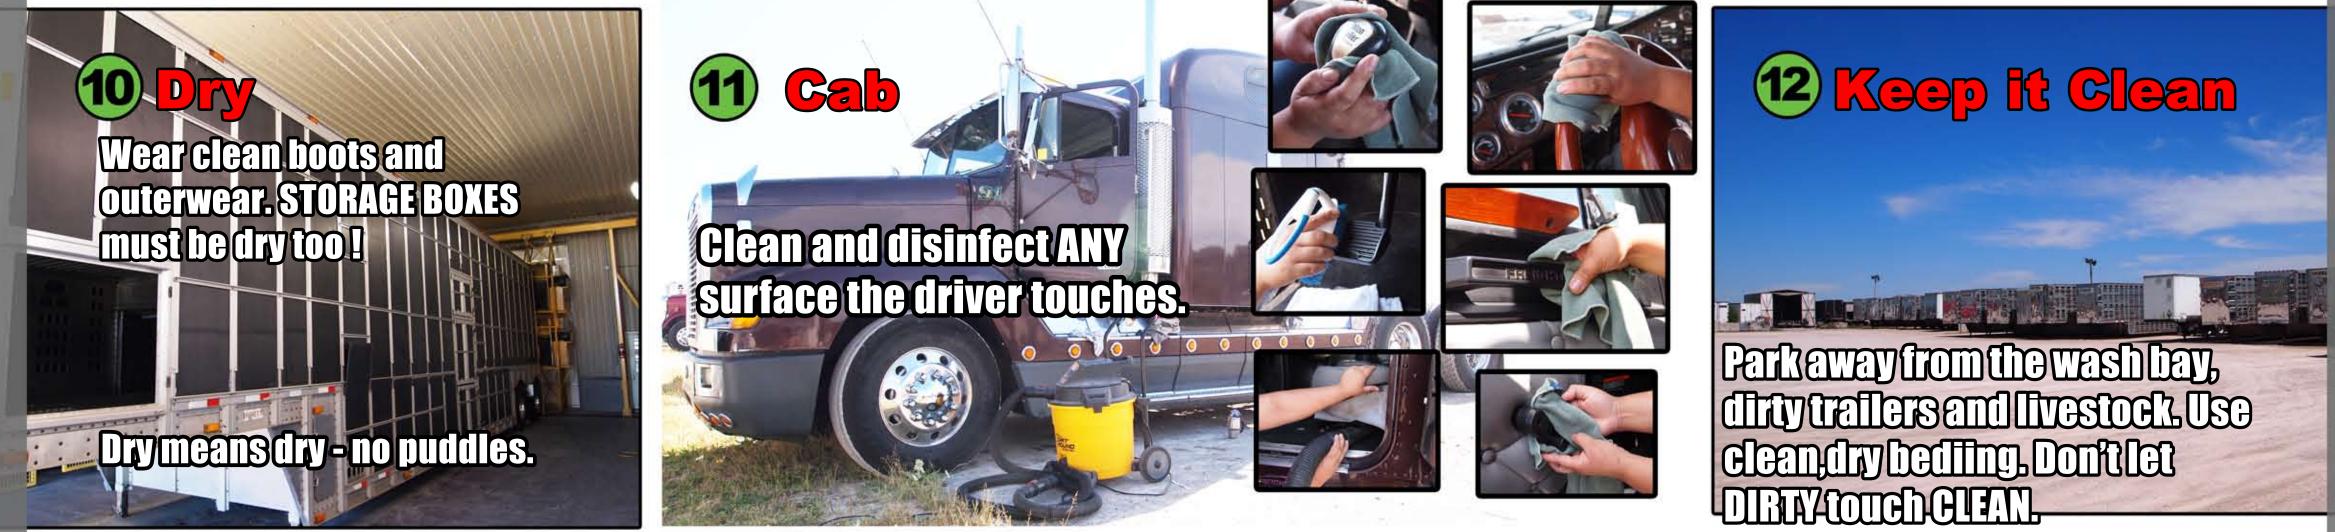

## OSHAB TRANSport BIOSCENTLY Truck and Traffer Wash Protocol

For all steps follow the pattern : OUTSIDE TO INSIDE, TOP TO BOTTOM, FRONT TO BACK

**4 Soap** 

- 1 M

**Cover all surfaces including** deck planks and winter boards using a foam gun. letsitfor 10 minutes

**Use a Rotary nozzle. Don't forget corners**, behind doors, backs & tops of surfaces, storage areas, handles, gate ends and BOTH SIDES of deckboards and winter panels.

5) Wash

Wear clean boots and outerwear, use a flashlight, check your work, rewash any missed -areas-

Scrape out solids, wash with low pressure.

Wear appropriate protective gear - check the **MSDS** sheets for the products you are using.

sceneskape.com