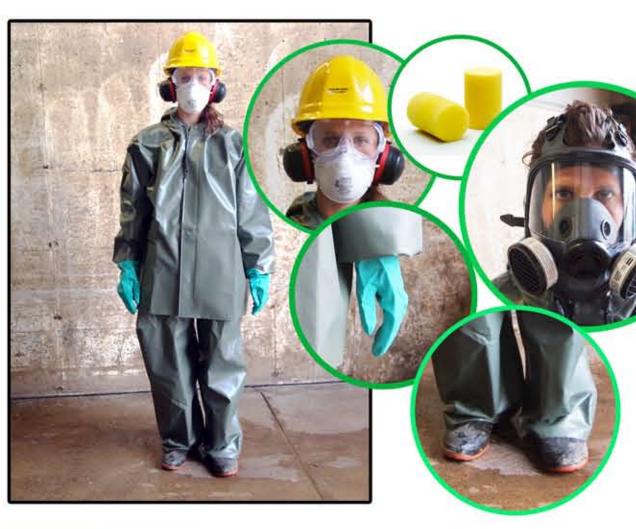

Scrape out solids, wash with low pressure.

Wear appropriate protective gear - check the **MSDS** sheets for the products you are using.

sceneskape.com