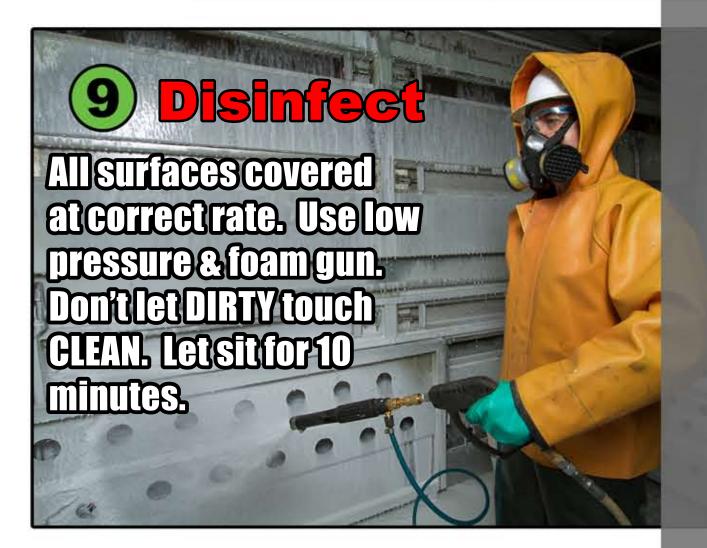

## OSHAB TRANSport BIOSCENTLY Truck and Traffer Wash Protocol

For all steps follow the pattern : OUTSIDE TO INSIDE, TOP TO BOTTOM, FRONT TO BACK

**4 Soap** 

- 1 M

**Cover all surfaces including** deck planks and winter boards using a foam gun. letsitfor 10 minutes