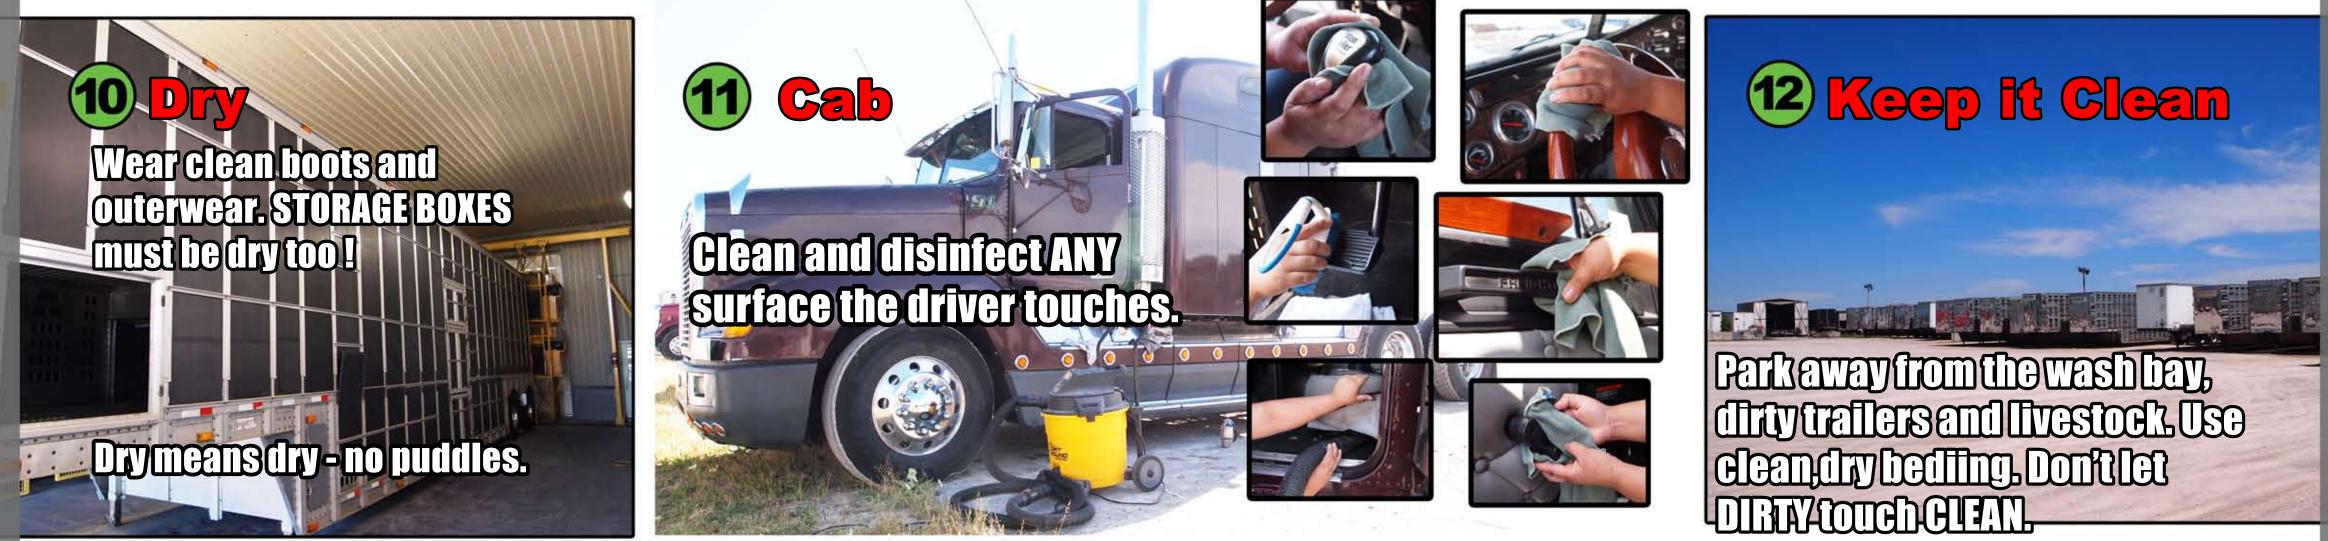

## OSHAB TRANSport BIOSCENTLY Truck and Traffer Wash Protocol

For all steps follow the pattern : OUTSIDE TO INSIDE, TOP TO BOTTOM, FRONT TO BACK

**4 Soap** 

- 1 M

**Cover all surfaces including** deck planks and winter boards using a foam gun. letsitfor 10 minutes

**Use a Rotary nozzle. Don't forget corners**, behind doors, backs & tops of surfaces, storage areas, handles, gate ends and BOTH SIDES of deckboards and winter panels.

5) Wash

Wear clean boots and outerwear, use a flashlight, check your work, rewash any missed -areas-

Scrape out solids, wash with low pressure.

Wear appropriate protective gear - check the **MSDS** sheets for the products you are using.

sceneskape.com