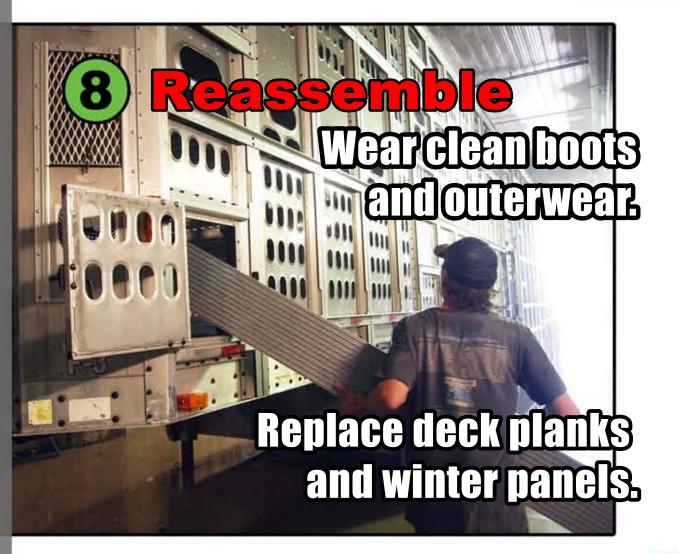

**Use a Rotary nozzle. Don't forget corners**, behind doors, backs & tops of surfaces, storage areas, handles, gate ends and BOTH SIDES of deckboards and winter panels.

5) Wash

Wear clean boots and outerwear, use a flashlight, check your work, rewash any missed -areas-