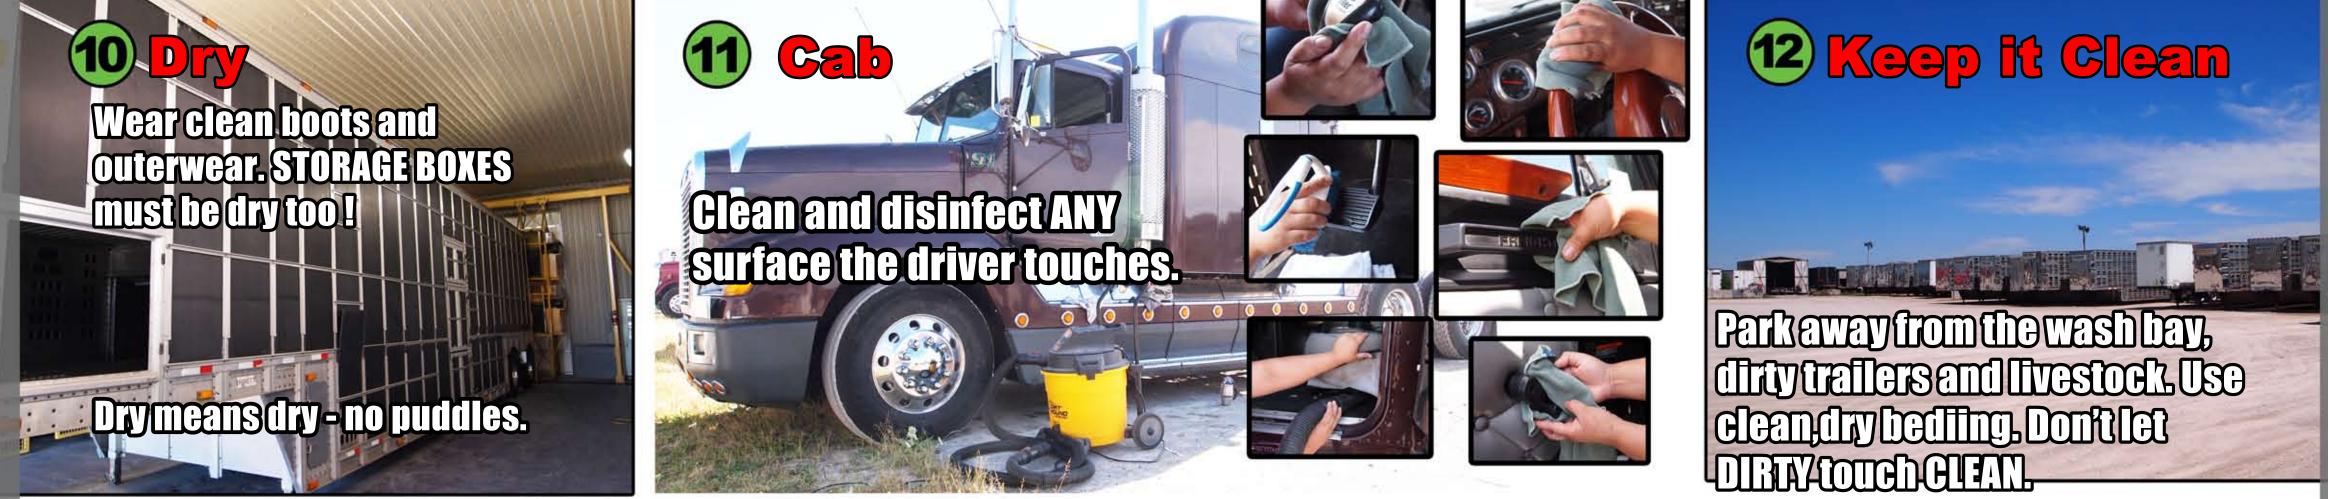

## OSHAB TRANSport BIOSCENTLY Truck and Traffer Wash Protocol

For all steps follow the pattern : OUTSIDE TO INSIDE, TOP TO BOTTOM, FRONT TO BACK

**4 Soap** 

- 1 M

**Cover all surfaces including** deck planks and winter boards using a foam gun. letsitfor 10 minutes

**Use a Rotary nozzle. Don't forget corners**, behind doors, backs & tops of surfaces, storage areas, handles, gate ends and BOTH SIDES of deckboards and winter panels.

5) Wash

Wear clean boots and outerwear, use a flashlight, check your work, rewash any missed -areas-

Scrape out solids, wash with low pressure.

Wear appropriate protective gear - check the **MSDS** sheets for the products you are using.

sceneskape.com